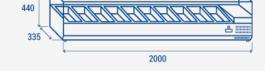

## **PRODUCT DIMENSIONS**

## **TECHNICAL SPECIFICATIONS**

| Capacity                         | 66 L         |
|----------------------------------|--------------|
| Temperature                      | +2° ~ +8°C   |
| Consumption                      | 2 kWh/24h    |
| Rated Power                      | 160 W        |
| Noise level                      | 56 dB(A)     |
| Net Weight                       | 51 Kg        |
| Gross Weight                     | 82 Kg        |
| External Dimensions (WxDxH mm)   | 2000x335x440 |
| Internal Dimensions (WxDxH mm)   | 1650x246x163 |
| Packaging dimensions (WxDxH mm)  | 2140x405x460 |
| Loading quantities 20'/40'/40'HQ | 70/145/145   |