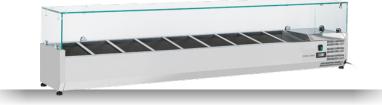

## **GENERAL FEATURES**

| Refrigerated horizontale showcase (Pans GN1/4)            | • |
|-----------------------------------------------------------|---|
| Stainless Steel exterior and interior                     | • |
| Static Cooling                                            | • |
| Automatic compressor cycle defrost                        | • |
| Single copper pipe evaporator (No welding in the foaming) | • |
| Digital Thermostat                                        | • |
| N.4 Adjustable feet                                       | • |
| Spacer set included                                       | • |
| GN1/4 Pans are not included with the unit                 | • |
| Tempered glass top                                        | • |
| Energy efficiency class: -                                | • |

## **PRODUCT DIMENSIONS**

## **TECHNICAL SPECIFICATIONS**

| Capacity                         | 66 L         |
|----------------------------------|--------------|
| Temperature                      | +2° ~ +8°C   |
| Consumption                      | 2 kWh/24h    |
| Rated Power                      | 160 W        |
| Noise level                      | 56 dB(A)     |
| Net Weight                       | 51 Kg        |
| Gross Weight                     | 82 Kg        |
| External Dimensions (WxDxH mm)   | 2000x335x440 |
| Internal Dimensions (WxDxH mm)   | 1650x246x163 |
| Packaging dimensions (WxDxH mm)  | 2140x405x460 |
| Loading quantities 20'/40'/40'HQ | 70/145/145   |